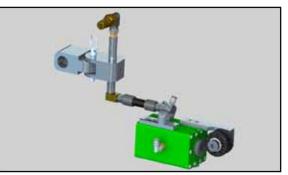

## 1100-BOS-AUTO-03 System

## The 1100-BOS-AUTO-03 System is designed to automatically apply a metered amount of corrosion inhibitor to the cable at varying cable speeds. <u>The 1100-BOS System is not used</u> for cleaning a cable, and must be removed before rigging-up or rigging-down of cable.

**Optional Geolog Mount** 

**Optional Benchmark Mount**