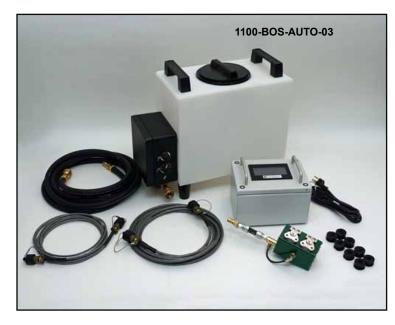

## 1100-BOS-AUTO-03 System

## The 1100-BOS-AUTO-03 System is designed to automatically apply a metered amount of corrosion inhibitor to the cable at varying cable speeds. <u>The 1100-BOS System is not used</u> for cleaning a cable, and must be removed before rigging-up or rigging-down of cable.

- Even Corrosion inhibitor lubricant coverage.
- No lubricant wastage.
- One brush size covers a range of cable sizes.
- Bushings snap into the collar without tools.
- The collar is extremely strong & light weight.
- Quick to install.
- Easy to use.