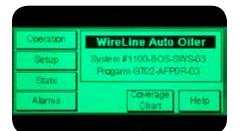

## For Sales Contact:

Cable Service & Repair 1131 Blume Rd.

Rosenberg, TX 77471 CALL: +281-342-4492 (Toll Free) +1-800-342-4492

| Home     | Speed Ft/HP                 | Cattle III | Lube<br>Dir | <<     |
|----------|-----------------------------|------------|-------------|--------|
| Pump Off | Pump RPM<br>D D             | US Gal / 4 |             | Auto   |
|          | Anno Consera<br>ero Per 100 | 0 0 Press  | to          | Manual |

| Home | [SS] Ft Lubed<br>D  | US Gallons<br>0.000 | Reset<br>Counter |
|------|---------------------|---------------------|------------------|
|      | [>>] Ft. Lubed<br>D | US Gallens<br>0.000 |                  |
|      | Speed Ft / Min.     | 0                   |                  |