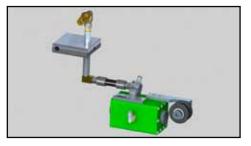

## 1100-BOS-AUTO-03 System

## The 1100-BOS-AUTO-03 System is designed to automatically apply a metered amount of corrosion inhibitor to the cable at varying cable speeds. <u>The 1100-BOS System is not used</u> for cleaning a cable, and must be removed before rigging-up or rigging-down of cable.

**Optional Geolog Mount** 

**Optional Benchmark Mount**