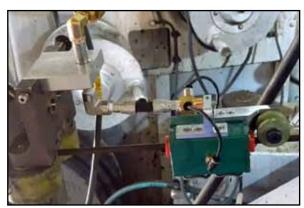

## The 1100-BOS-AUTO-03 System is designed to automatically apply a metered amount of corrosion inhibitor to the cable at varying cable speeds. <u>The 1100-BOS System is not used</u> for cleaning a cable, and must be removed before rigging-up or rigging-down of cable.