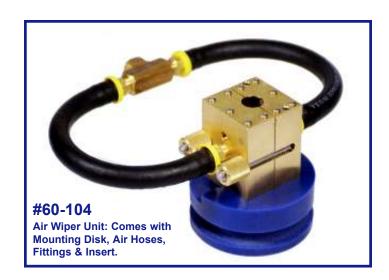

## **WIRELINE AIR & STEAM WIPER**

## **WIRELINE WIPER DIFFERENCES:**

The difference between the Air Wiper and Steam/Water Wiper is the type of hoses, fittings and inserts used.

Replacement inserts are designed for either Air use or Steam/Water use and come in a wide range of sizes.

The main wiper block can be ordered with a variety of options such as Air Hoses, Steam Hoses, Mounting Disk, Couplers, Swivels,

etc... See Parts & Price List for more information.