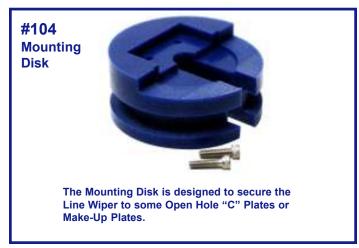

The main wiper block can be ordered with a variety of options such as Air Hoses, Steam Hoses, Mounting Disk, Couplers, Swivels,

etc... See Parts & Price List for more information.