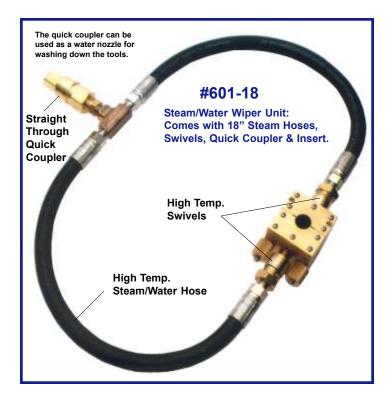

## **WIRELINE AIR & STEAM WIPER**

## **WIRELINE WIPER DIFFERENCES:**

The difference between the Air Wiper and Steam/Water Wiper is the type of hoses, fittings and inserts used.

Replacement inserts are designed for either Air use or Steam/Water use and come in a wide range of sizes.

The main wiper block can be ordered with a variety of options such as Air Hoses, Steam Hoses, Mounting Disk, Couplers, Swivels,

etc... See Parts & Price List for more information.